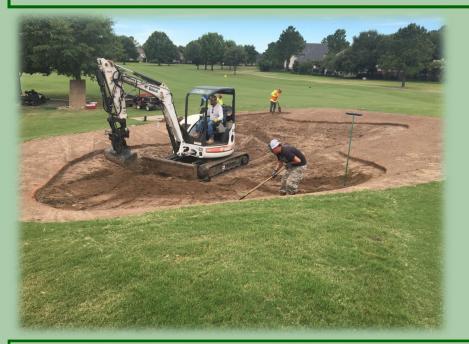

## Lake Limerick Open Fundraising Tournament

Friday August 24th 10 AM Shotgun Start 18-Hole Scramble

\$65 Entry Fee (HOA Member) \$23.50 extra for Public Meals included!

Proceeds from the tournament will go directly to rebuilding the green on hole #7. We will also have a 50/50 raffle, available at the pro shop now(\$1 per ticket). Continental breakfast and a taco bar after the tournament included in entry fee. Hole sponsorship available at \$100 per hole!